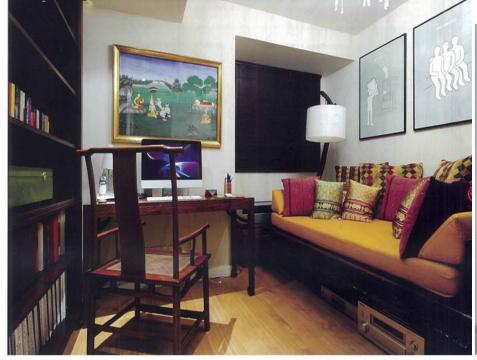

#### 濃厚東方風情

外藉屋主對中國傳統工藝甚有好感,所以整間屋的不 畫:鴉片床旁邊又有一張傳統的中國木椅,像極電視 同角落都能找到中式元素;飯廳盡頭的主人睡房便是 古裝劇裡的道具。 個好例子。一列橫跨房間的衣櫃門面用了印畫牆紙,

書房亦充滿東方風情,有著東南亞國度御書房的經典 氣派。這個書房裡,除了傳統的深色木書架,竟然還 有一張古老的中式鴉片床,一個個的絲綢墊子給人一 種宮廷式的奢華感覺,床上方掛著幾幅泰國地道工藝