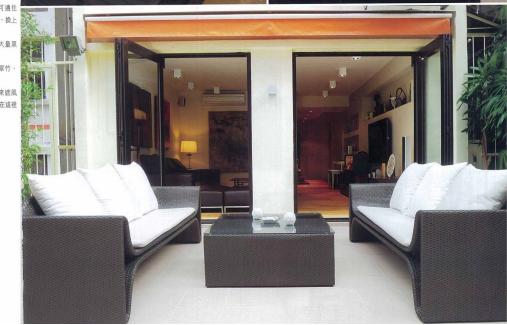

### 優美動人小院子

客廳外的小院子可調整間屋的精髓所在,這小小的平 台本被一道道的鐵絲網圍繞著,但經過 Carol 把竹子 及綠葉植物搬了過來,放在戶外梳化後面作背景,亦 作一道屏障,綠化環境之餘還增加了私隱度。小院子 還安裝了電子簷篷來遮風擋雨,隨時隨地也能在這裡 享受清風明月。據聞屋主在裝修工程完工前一星期離 開香港,當時這院子仍是個簡陋的小平台,但當他回 來後看到這個粉飾得美輪美奐的後院,實在嚇呆了! 「他沒想過我們這麼快便徹底改造了這個院子!他回 到家裡,看到後院美麗的新面貌,簡直難以置信,歡 喜得像要哭出來呢!」 ▶