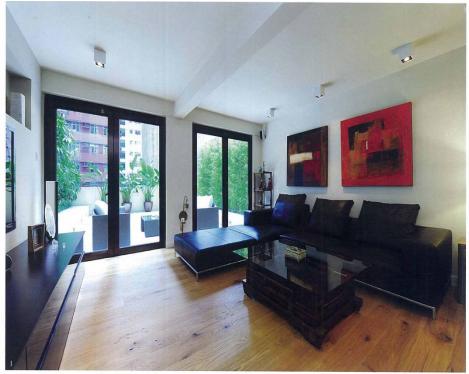

10.00

飯廳彌漫著濃濃的藝術氣息,不但用了外觀獨特的 家具,牆上還能找到多幅掛畫。餐桌上方的玻璃吊

1/客廳本來只有一扇門可通往 外面 · Carol 卻重新安排 · 換上 兩扇大型落地玻璃窗。 2/ 客廳與飯廳一樣用上大量黑 色家具。 3/ 戶外梳化後種了一片翠竹, 讓人與大自然更親近。 4/ 後院安裝了電子簷篷來遮風 擋雨·屋主隨時隨地也能在這裡 享受清風明月。

燈外形奇特,看上去竟有幾分似一個古代的燈籠, 它是一幅中國工筆畫,畫上了牡丹、花鳥等等圖案, 配上周遭的黑色橡木餐桌及儲物櫃,為大廳平添了 橙紅色彩使之更為耀目。衣櫃上方剛好安裝了一排射 幾分復古味道。離餐桌不遠處的轉角位又有一盞 燈,強光打在櫃門上,令它們更像一幅大型藝術品。 Artemide 名為 Cadmo 的地燈,瘦瘦長長的,有點 Carol 指,櫃門的設計其實也配合了紅色的印花床鋪 像一張微微捲了起來的白紙,柔柔的光線從垂直的 及床頭的青花檯燈,實行把中國傳統藝術美發揮得淋 縫隙滲出。白牆上一幅幅七彩繽紛的掛畫散發著活 漓盡致。 潑的個性,原來它們都是屋主從韓國帶回來的古代 工藝畫,頗有民族風味呢!

#### 改造再改造

主人睡房外面放了部電子琴,琴後的白牆也花了 Carol 不少心思。原來那裡的地面本來有一條礙眼的 陣位,Carol 特地加厚了牆身,把它拉闊至與地陣成 一水平,不但改善了空間的完整性,又能在加厚了的 牆身挖出兩道深坑,騰出空位讓屋主擺放收藏品,實 在一舉兩得。

客廳觀感大方整潔、寬敞開揚。原本這裡只有一扇門 可通往外面,Carol 卻重新安排,換成兩扇大型落地 玻璃窗,不但採入更多自然光,打開了窗子,可令 室內空氣更流通,感覺亦更清新開揚。電視機的地櫃 也是特別設計,把屋主的光碟及影音器材一併收藏起 來,空間自然更覺整齊。電視背面又有一道棘手的反 陣,Carol 再次以處理電子琴後牆身的方法,把陴位 加工、造成厚牆,再從牆身挖出額外的陳列空間,把 本來的缺點轉為實用元素。