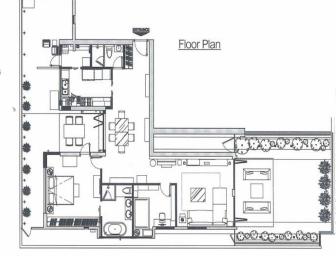

Mansior

重新定位

2 <sup>居住人數</sup> Person

4 房間 Room

Wah

耀目改造

3000

#### 處處見藝術

本案單位的空間足足有三千餘平方呎,廣闊寬敞,本 可商住兩用。單位前身是一所芭蕾舞學校的教室,除 了一個小小的辦公室,大部分地方都作了空曠的練舞 空間,沒有什麼間隔可言;校舍撥遷後,只剩下一個 空虛的單位。後來,外藉戶主遷入,便決意找人幫他 重新鋪排空間布局,把這裡變成適合居住的住宅單 位。在設計方面,男戶主希望這個「家」能有多一點 大自然的情懷,成為一個石屎森林裡的小綠洲。另 外,據悉戶主經常外遊,從世界各地搜羅了大大小小 的工藝品,所以家裡必須有足夠空間展示這些琳琅滿 目的奇珍異寶。