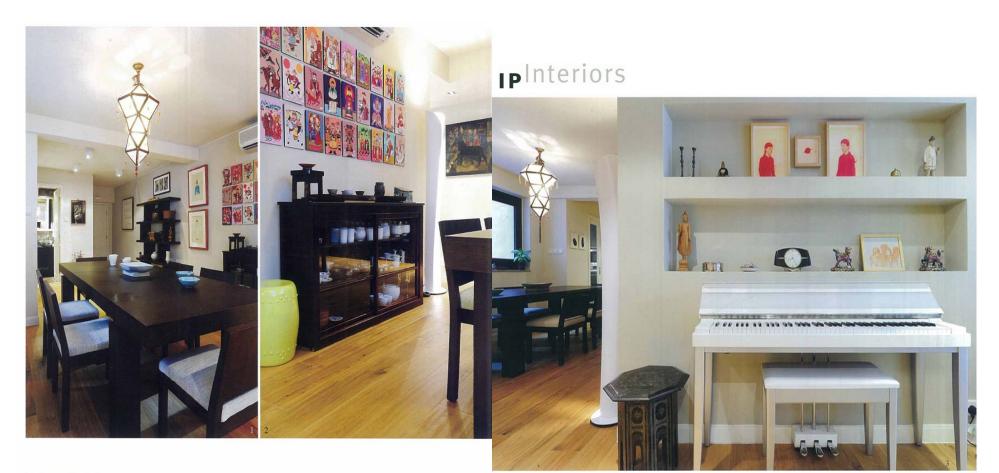

#### Furniture + Materials:

儲物櫃、電視櫃、睡床 / Ip Interiors 牆紙 / Tat Ming Wallpaper 布藝、窗簾 / Take Art 燈具 / Zodiac 廚櫃 / Ip Interiors 浴室潔具及瓷磚 / TOTO、Mosaic tiles

1/ 餐桌上方的玻璃吊燈外形奇 特,看上去竟有幾分似一個古代 燈籠,銀具特色。 2/ 白牆上七彩碼的的掛畫原來 都是區生從韓國帶向來的古代工 藝畫。 3/ 電子琴後的地面本來有一條 陣位,Carol加厚牆身,把它拉 國至與地陣成一水平。 4/ 藝術品幾乎遍布屋內每道牆 壁。

#### 處處見藝術

本案單位的空間足足有三千餘平方呎,廣闊寬敞,本 可商住兩用。單位前身是一所芭蕾舞學校的教室,除 了一個小小的辦公室,大部分地方都作了空曠的練舞 空間,沒有什麼間隔可言;校舍撥遷後,只剩下一個 空虛的單位。後來,外藉戶主遷入,便決意找人幫他 重新鋪排空間布局,把這裡變成適合居住的住宅單 位。在設計方面,男戶主希望這個「家」能有多一點 大自然的情懷,成為一個石屎森林裡的小綠洲。另 外,據悉戶主經常外遊,從世界各地搜羅了大大小小 的工藝品,所以家裡必須有足夠空間展示這些琳琅滿 目的奇珍異寶。

10.00

飯廳彌漫著濃濃的藝術氣息,不但用了外觀獨特的 家具,牆上還能找到多幅掛畫。餐桌上方的玻璃吊

1/客廳本來只有一扇門可通往 外面 · Carol 卻重新安排 · 換上 兩扇大型落地玻璃窗。 2/ 客廳與飯廳一樣用上大量黑 色家具。 3/ 戶外梳化後種了一片翠竹, 讓人與大自然更親近。 4/ 後院安裝了電子簷篷來遮風 擋雨·屋主隨時隨地也能在這裡 享受清風明月。

燈外形奇特,看上去竟有幾分似一個古代的燈籠, 它是一幅中國工筆畫,畫上了牡丹、花鳥等等圖案, 配上周遭的黑色橡木餐桌及儲物櫃,為大廳平添了 橙紅色彩使之更為耀目。衣櫃上方剛好安裝了一排射 幾分復古味道。離餐桌不遠處的轉角位又有一盞 燈,強光打在櫃門上,令它們更像一幅大型藝術品。 Artemide 名為 Cadmo 的地燈,瘦瘦長長的,有點 Carol 指,櫃門的設計其實也配合了紅色的印花床鋪 像一張微微捲了起來的白紙,柔柔的光線從垂直的 及床頭的青花檯燈,實行把中國傳統藝術美發揮得淋 縫隙滲出。白牆上一幅幅七彩繽紛的掛畫散發著活 漓盡致。 潑的個性,原來它們都是屋主從韓國帶回來的古代 工藝畫,頗有民族風味呢!

#### 濃厚東方風情

外藉屋主對中國傳統工藝甚有好感,所以整間屋的不 畫:鴉片床旁邊又有一張傳統的中國木椅,像極電視 同角落都能找到中式元素;飯廳盡頭的主人睡房便是 古裝劇裡的道具。 個好例子。一列橫跨房間的衣櫃門面用了印畫牆紙,

書房亦充滿東方風情,有著東南亞國度御書房的經典 氣派。這個書房裡,除了傳統的深色木書架,竟然還 有一張古老的中式鴉片床,一個個的絲綢墊子給人一 種宮廷式的奢華感覺,床上方掛著幾幅泰國地道工藝