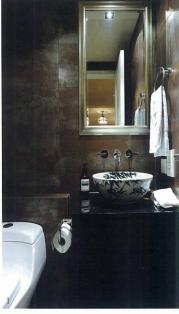

1/書房用了傳統的中式木書架,風格懷舊。
2/書房亦充滿東方風情,有著東南亞國度御書房的經典氣派。
3/傳統的中國木楠,像極電視古裝劇裡的選具。
4/前院泉母,一張餐桌,是屋主在室外享受早餐的好地方。

1/ 客廁的洗手盆也十分講究, 上面印有竹和鳥的圖案,呼應屋 內其他部分的設計。 2/ 一列橫跨睡房的衣櫃門面用 了印畫繼紙,展示著一幅中國工 筆畫。 3/ 主人浴室有浴缸亦有企缸, 設備齊全。 4/ 主廁的大趟門是一幅雙面鏡 子,方便好用。