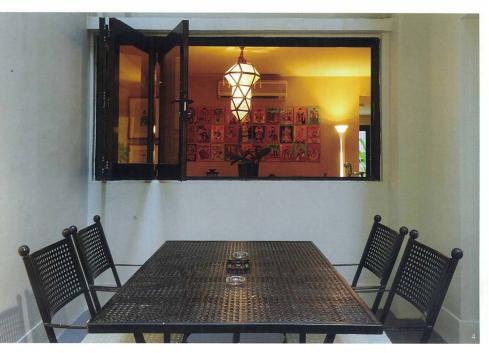

#### Furniture + Materials:

儲物櫃、電視櫃、睡床 / Ip Interiors 牆紙 / Tat Ming Wallpaper 布藝、窗簾 / Take Art 燈具 / Zodiac 廚櫃 / Ip Interiors 浴室潔具及瓷磚 / TOTO、Mosaic tiles

1/ 餐桌上方的玻璃吊燈外形奇 特,看上去竟有幾分似一個古代 燈籠,銀具特色。 2/ 白牆上七彩碼的的掛畫原來 都是區生從韓國帶向來的古代工 藝畫。 3/ 電子琴後的地面本來有一條 陣位,Carol加厚牆身,把它拉 國至與地陣成一水平。 4/ 藝術品幾乎遍布屋內每道牆 壁。

10.00

飯廳彌漫著濃濃的藝術氣息,不但用了外觀獨特的 家具,牆上還能找到多幅掛畫。餐桌上方的玻璃吊

1/客廳本來只有一扇門可通往 外面 · Carol 卻重新安排 · 換上 兩扇大型落地玻璃窗。 2/ 客廳與飯廳一樣用上大量黑 色家具。 3/ 戶外梳化後種了一片翠竹, 讓人與大自然更親近。 4/ 後院安裝了電子簷篷來遮風 擋雨·屋主隨時隨地也能在這裡 享受清風明月。

燈外形奇特,看上去竟有幾分似一個古代的燈籠, 它是一幅中國工筆畫,畫上了牡丹、花鳥等等圖案, 配上周遭的黑色橡木餐桌及儲物櫃,為大廳平添了 橙紅色彩使之更為耀目。衣櫃上方剛好安裝了一排射 幾分復古味道。離餐桌不遠處的轉角位又有一盞 燈,強光打在櫃門上,令它們更像一幅大型藝術品。 Artemide 名為 Cadmo 的地燈,瘦瘦長長的,有點 Carol 指,櫃門的設計其實也配合了紅色的印花床鋪 像一張微微捲了起來的白紙,柔柔的光線從垂直的 及床頭的青花檯燈,實行把中國傳統藝術美發揮得淋 縫隙滲出。白牆上一幅幅七彩繽紛的掛畫散發著活 漓盡致。 潑的個性,原來它們都是屋主從韓國帶回來的古代 工藝畫,頗有民族風味呢!