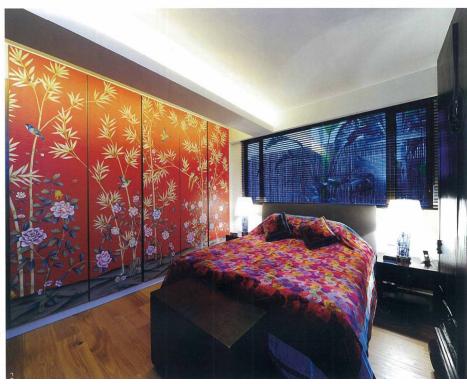

#### 濃厚東方風情

外藉屋主對中國傳統工藝甚有好感,所以整間屋的不 畫:鴉片床旁邊又有一張傳統的中國木椅,像極電視 同角落都能找到中式元素;飯廳盡頭的主人睡房便是 古裝劇裡的道具。 個好例子。一列橫跨房間的衣櫃門面用了印畫牆紙,

書房亦充滿東方風情,有著東南亞國度御書房的經典 氣派。這個書房裡,除了傳統的深色木書架,竟然還 有一張古老的中式鴉片床,一個個的絲綢墊子給人一 種宮廷式的奢華感覺,床上方掛著幾幅泰國地道工藝

1/書房用了傳統的中式木書架,風格懷舊。
2/書房亦充滿東方風情,有著東南亞國度御書房的經典氣派。
3/傳統的中國木楠,像極電視古裝劇裡的選具。
4/前院泉母,一張餐桌,是屋主在室外享受早餐的好地方。

1/ 客廁的洗手盆也十分講究, 上面印有竹和鳥的圖案,呼應屋 內其他部分的設計。 2/ 一列橫跨睡房的衣櫃門面用 了印畫繼紙,展示著一幅中國工 筆畫。 3/ 主人浴室有浴缸亦有企缸, 設備齊全。 4/ 主廁的大趟門是一幅雙面鏡 子,方便好用。