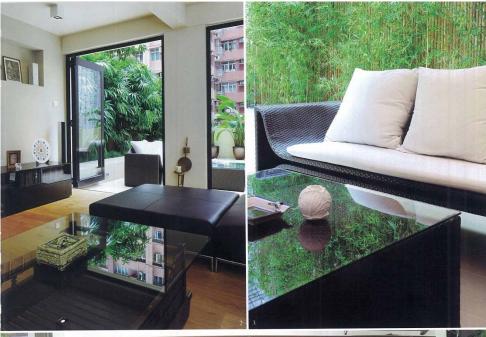

#### 處處見藝術

本案單位的空間足足有三千餘平方呎,廣闊寬敞,本 可商住兩用。單位前身是一所芭蕾舞學校的教室,除 了一個小小的辦公室,大部分地方都作了空曠的練舞 空間,沒有什麼間隔可言;校舍撥遷後,只剩下一個 空虛的單位。後來,外藉戶主遷入,便決意找人幫他 重新鋪排空間布局,把這裡變成適合居住的住宅單 位。在設計方面,男戶主希望這個「家」能有多一點 大自然的情懷,成為一個石屎森林裡的小綠洲。另 外,據悉戶主經常外遊,從世界各地搜羅了大大小小 的工藝品,所以家裡必須有足夠空間展示這些琳琅滿 目的奇珍異寶。

### 優美動人小院子

客廳外的小院子可調整間屋的精髓所在,這小小的平 台本被一道道的鐵絲網圍繞著,但經過 Carol 把竹子 及綠葉植物搬了過來,放在戶外梳化後面作背景,亦 作一道屏障,綠化環境之餘還增加了私隱度。小院子 還安裝了電子簷篷來遮風擋雨,隨時隨地也能在這裡 享受清風明月。據聞屋主在裝修工程完工前一星期離 開香港,當時這院子仍是個簡陋的小平台,但當他回 來後看到這個粉飾得美輪美奐的後院,實在嚇呆了! 「他沒想過我們這麼快便徹底改造了這個院子!他回 到家裡,看到後院美麗的新面貌,簡直難以置信,歡 喜得像要哭出來呢!」 ▶