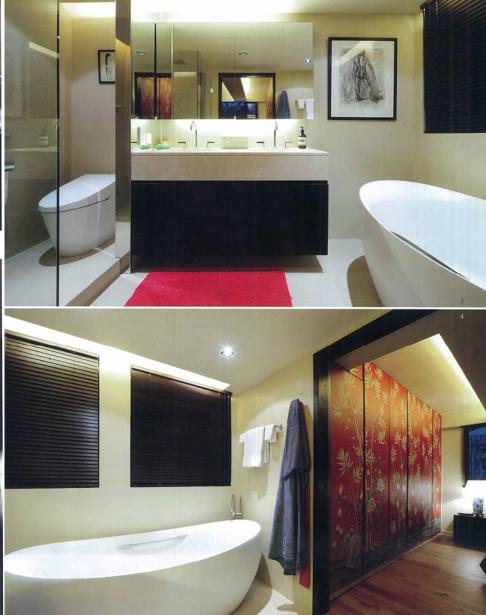

1/書房用了傳統的中式木書架,風格懷舊。
2/書房亦充滿東方風情,有著東南亞國度御書房的經典氣派。
3/傳統的中國木楠,像極電視古裝劇裡的選具。
4/前院泉母,一張餐桌,是屋主在室外享受早餐的好地方。

1/ 客廁的洗手盆也十分講究, 上面印有竹和鳥的圖案,呼應屋 內其他部分的設計。 2/ 一列橫跨睡房的衣櫃門面用 了印畫繼紙,展示著一幅中國工 筆畫。 3/ 主人浴室有浴缸亦有企缸, 設備齊全。 4/ 主廁的大趟門是一幅雙面鏡 子,方便好用。