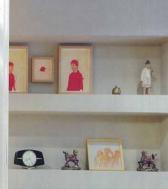

#### Furniture + Materials:

儲物櫃、電視櫃、睡床 / Ip Interiors 牆紙 / Tat Ming Wallpaper 布藝、窗簾 / Take Art 燈具 / Zodiac 廚櫃 / Ip Interiors 浴室潔具及瓷磚 / TOTO、Mosaic tiles

1/ 餐桌上方的玻璃吊燈外形奇 特,看上去竟有幾分似一個古代 燈籠,銀具特色。 2/ 白牆上七彩碼的的掛畫原來 都是區生從韓國帶向來的古代工 藝畫。 3/ 電子琴後的地面本來有一條 陣位,Carol加厚牆身,把它拉 國至與地陣成一水平。 4/ 藝術品幾乎遍布屋內每道牆 壁。

10.00

飯廳彌漫著濃濃的藝術氣息,不但用了外觀獨特的 家具,牆上還能找到多幅掛畫。餐桌上方的玻璃吊

1/客廳本來只有一扇門可通往 外面 · Carol 卻重新安排 · 換上 兩扇大型落地玻璃窗。 2/ 客廳與飯廳一樣用上大量黑 色家具。 3/ 戶外梳化後種了一片翠竹, 讓人與大自然更親近。 4/ 後院安裝了電子簷篷來遮風 擋雨·屋主隨時隨地也能在這裡 享受清風明月。

燈外形奇特,看上去竟有幾分似一個古代的燈籠, 它是一幅中國工筆畫,畫上了牡丹、花鳥等等圖案, 配上周遭的黑色橡木餐桌及儲物櫃,為大廳平添了 橙紅色彩使之更為耀目。衣櫃上方剛好安裝了一排射 幾分復古味道。離餐桌不遠處的轉角位又有一盞 燈,強光打在櫃門上,令它們更像一幅大型藝術品。 Artemide 名為 Cadmo 的地燈,瘦瘦長長的,有點 Carol 指,櫃門的設計其實也配合了紅色的印花床鋪 像一張微微捲了起來的白紙,柔柔的光線從垂直的 及床頭的青花檯燈,實行把中國傳統藝術美發揮得淋 縫隙滲出。白牆上一幅幅七彩繽紛的掛畫散發著活 漓盡致。 潑的個性,原來它們都是屋主從韓國帶回來的古代 工藝畫,頗有民族風味呢!