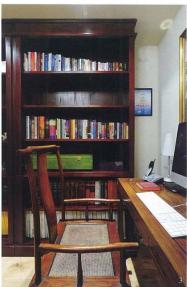

#### 濃厚東方風情

外藉屋主對中國傳統工藝甚有好感,所以整間屋的不 畫:鴉片床旁邊又有一張傳統的中國木椅,像極電視 同角落都能找到中式元素;飯廳盡頭的主人睡房便是 古裝劇裡的道具。 個好例子。一列橫跨房間的衣櫃門面用了印畫牆紙,

書房亦充滿東方風情,有著東南亞國度御書房的經典 氣派。這個書房裡,除了傳統的深色木書架,竟然還 有一張古老的中式鴉片床,一個個的絲綢墊子給人一 種宮廷式的奢華感覺,床上方掛著幾幅泰國地道工藝

1/書房用了傳統的中式木書架,風格懷舊。
2/書房亦充滿東方風情,有著東南亞國度御書房的經典氣派。
3/傳統的中國木楠,像極電視古裝劇裡的選具。
4/前院泉母,一張餐桌,是屋主在室外享受早餐的好地方。

1/ 客廁的洗手盆也十分講究, 上面印有竹和鳥的圖案,呼應屋 內其他部分的設計。 2/ 一列橫跨睡房的衣櫃門面用 了印畫繼紙,展示著一幅中國工 筆畫。 3/ 主人浴室有浴缸亦有企缸, 設備齊全。 4/ 主廁的大趟門是一幅雙面鏡 子,方便好用。