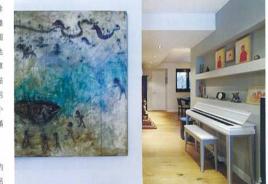

#### 濃厚東方風情

外藉屋主對中國傳統工藝甚有好感,所以整間屋的不 畫:鴉片床旁邊又有一張傳統的中國木椅,像極電視 同角落都能找到中式元素;飯廳盡頭的主人睡房便是 古裝劇裡的道具。 個好例子。一列橫跨房間的衣櫃門面用了印畫牆紙,

書房亦充滿東方風情,有著東南亞國度御書房的經典 氣派。這個書房裡,除了傳統的深色木書架,竟然還 有一張古老的中式鴉片床,一個個的絲綢墊子給人一 種宮廷式的奢華感覺,床上方掛著幾幅泰國地道工藝

#### 改造再改造

主人睡房外面放了部電子琴,琴後的白牆也花了 Carol 不少心思。原來那裡的地面本來有一條礙眼的 陣位,Carol 特地加厚了牆身,把它拉闊至與地陣成 一水平,不但改善了空間的完整性,又能在加厚了的 牆身挖出兩道深坑,騰出空位讓屋主擺放收藏品,實 在一舉兩得。

客廳觀感大方整潔、寬敞開揚。原本這裡只有一扇門 可通往外面,Carol 卻重新安排,換成兩扇大型落地 玻璃窗,不但採入更多自然光,打開了窗子,可令 室內空氣更流通,感覺亦更清新開揚。電視機的地櫃 也是特別設計,把屋主的光碟及影音器材一併收藏起 來,空間自然更覺整齊。電視背面又有一道棘手的反 陣,Carol 再次以處理電子琴後牆身的方法,把陴位 加工、造成厚牆,再從牆身挖出額外的陳列空間,把 本來的缺點轉為實用元素。