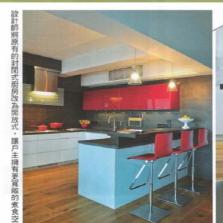

### 間隔變換

戶主熱愛煮食,但無奈原有的廚房空間過於狹窄,經過設計師的改造下,原 有的封閉式廚房改為開放式,以黑、白、紅三色作空間主調,U形的橱櫃組 合為戶主一家提供充裕的煮食空間,同時具有劃分空間的作用,設計時尚實 用。储物空間充裕相信是每個戶主的必備要求,設計師於飯廳加設白色大櫃, 而客廳擺放了一系列的影音組合櫃,收納空間充裕。