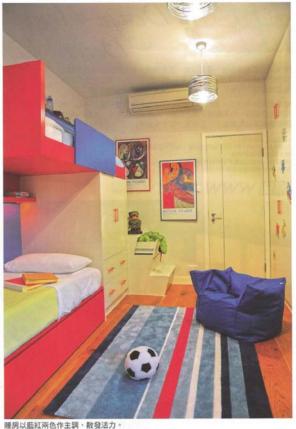

## 迎合口味

為了迎合戶主要顏色的要求,設計師於家居不同角落 擺放色調較明亮的家物、輕易洗去黑、白、灰的沉實 戚覺,同時具有對比效果。主人房設計以柔和為主, 一旁更設有衣帽間和女戶主的工作間。而男孩子的房 間內,設計師以藍紅兩色作主調,房內擺放組合床, 設有衣櫃和抽屜,床尾位置更加設工作檯,迎合男孩 的生活需要與口味。