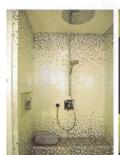

## **IP**Interiors

飯廳設於廚房的旁邊,黑色的餐椅組合配合黑色的造形吊燈,都經過精心挑選,為了 迎合女戶主長餐檯的需要,在餐檯尺寸與款式上,設計師均下了一翻功夫。為了讓大 廳空間變得更寬敞,設計師將原有的主人房納入客廳,廳區以黑、白、灰三色作主調, 沙發與電視櫃之間擺放了花紋地毯,提升空間格調,同時作為深淺傢具之間的緩沖區, 加強層次威。

沐浴區的牆身綴以馬賽克, 套廁以黑色作主調,牆身縷空 浴室設計簡約,以黑白色作主 中央部分作擺放浴室用品。