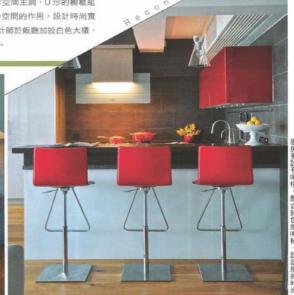

### 間隔變換

戶主熱愛煮食,但無奈原有的廚房空間過於狹窄,經過設計師的改造下,原 有的封閉式廚房改為開放式,以黑、白、紅三色作空間主調,U形的橱櫃組 合為戶主一家提供充裕的煮食空間,同時具有劃分空間的作用,設計時尚實 用。储物空間充裕相信是每個戶主的必備要求,設計師於飯廳加設白色大櫃, 而客廳擺放了一系列的影音組合櫃,收納空間充裕。