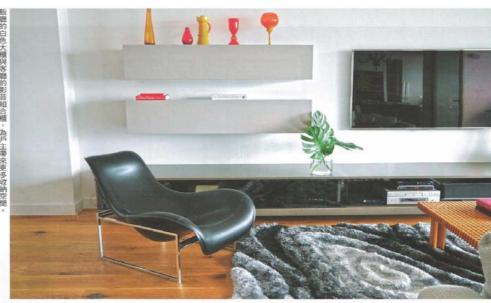

## **IP**Interiors

飯廳設於廚房的旁邊,黑色的餐椅組合配合黑色的造形吊燈,都經過精心挑選,為了 迎合女戶主長餐檯的需要,在餐檯尺寸與款式上,設計師均下了一翻功夫。為了讓大 廳空間變得更寬敞,設計師將原有的主人房納入客廳,廳區以黑、白、灰三色作主調, 沙發與電視櫃之間擺放了花紋地毯,提升空間格調,同時作為深淺傢具之間的緩沖區, 加強層次威。

沐浴區的牆身綴以馬賽克, 套廁以黑色作主調,牆身縷空 浴室設計簡約,以黑白色作主 中央部分作擺放浴室用品。

## 迎合口味

為了迎合戶主要顏色的要求,設計師於家居不同角落 擺放色調較明亮的家物、輕易洗去黑、白、灰的沉實 戚覺,同時具有對比效果。主人房設計以柔和為主, 一旁更設有衣帽間和女戶主的工作間。而男孩子的房 間內,設計師以藍紅兩色作主調,房內擺放組合床, 設有衣櫃和抽屜,床尾位置更加設工作檯,迎合男孩 的生活需要與口味。