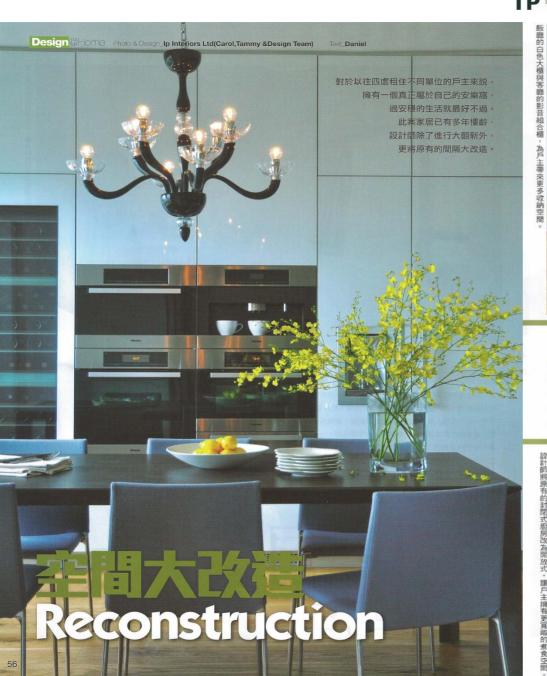

## **IP**Interiors

飯廳設於廚房的旁邊,黑色的餐椅組合配合黑色的造形吊燈,都經過精心挑選,為了 迎合女戶主長餐檯的需要,在餐檯尺寸與款式上,設計師均下了一翻功夫。為了讓大 廳空間變得更寬敞,設計師將原有的主人房納入客廳,廳區以黑、白、灰三色作主調, 沙發與電視櫃之間擺放了花紋地毯,提升空間格調,同時作為深淺傢具之間的緩沖區, 加強層次威。

沐浴區的牆身綴以馬賽克, 套廁以黑色作主調,牆身縷空 浴室設計簡約,以黑白色作主 中央部分作擺放浴室用品。