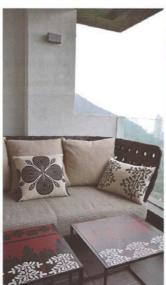

調,配合柔和燈光,清雅自然。

設計師於露台擺放戶外沙發和茶几,為戶提供 休閒一角。

衣帽間擺放了白色大櫃,窗台位置加設化 主人房設計以柔和為主,牆身掛上畫作,