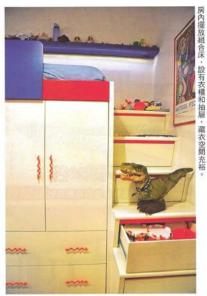

## 迎合口味

為了迎合戶主要顏色的要求,設計師於家居不同角落 擺放色調較明亮的家物、輕易洗去黑、白、灰的沉實 戚覺,同時具有對比效果。主人房設計以柔和為主, 一旁更設有衣帽間和女戶主的工作間。而男孩子的房 間內,設計師以藍紅兩色作主調,房內擺放組合床, 設有衣櫃和抽屜,床尾位置更加設工作檯,迎合男孩 的生活需要與口味。