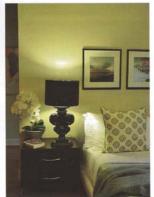

## 迎合口味

為了迎合戶主要顏色的要求,設計師於家居不同角落 擺放色調較明亮的家物、輕易洗去黑、白、灰的沉實 戚覺,同時具有對比效果。主人房設計以柔和為主, 一旁更設有衣帽間和女戶主的工作間。而男孩子的房 間內,設計師以藍紅兩色作主調,房內擺放組合床, 設有衣櫃和抽屜,床尾位置更加設工作檯,迎合男孩 的生活需要與口味。