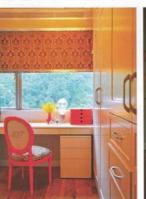

## 迎合口味

為了迎合戶主要顏色的要求,設計師於家居不同角落 擺放色調較明亮的家物、輕易洗去黑、白、灰的沉實 戚覺,同時具有對比效果。主人房設計以柔和為主, 一旁更設有衣帽間和女戶主的工作間。而男孩子的房 間內,設計師以藍紅兩色作主調,房內擺放組合床, 設有衣櫃和抽屜,床尾位置更加設工作檯,迎合男孩 的生活需要與口味。