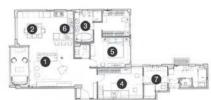

## 薄扶林碧林閣

面積:約 1500 平方呎

空間格局:三房兩廳 設計風格:簡約自然

主要建材:木地板、馬賽克、鏡材

- 1 Living Room 2 Dining Room
- 3 Master Bedroom 4 Bedroom
- (5) Bedroom 6 Kitchen
- (7) Bathroom