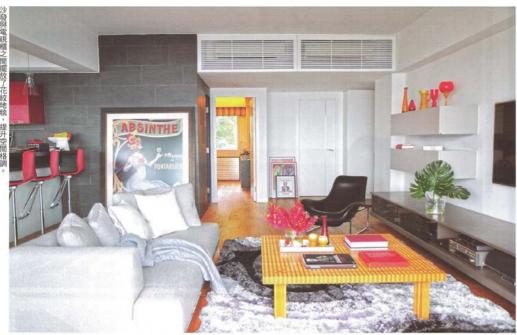

### 間隔變換

戶主熱愛煮食,但無奈原有的廚房空間過於狹窄,經過設計師的改造下,原 有的封閉式廚房改為開放式,以黑、白、紅三色作空間主調,U形的橱櫃組 合為戶主一家提供充裕的煮食空間,同時具有劃分空間的作用,設計時尚實 用。储物空間充裕相信是每個戶主的必備要求,設計師於飯廳加設白色大櫃, 而客廳擺放了一系列的影音組合櫃,收納空間充裕。

## **IP**Interiors

飯廳設於廚房的旁邊,黑色的餐椅組合配合黑色的造形吊燈,都經過精心挑選,為了 迎合女戶主長餐檯的需要,在餐檯尺寸與款式上,設計師均下了一翻功夫。為了讓大 廳空間變得更寬敞,設計師將原有的主人房納入客廳,廳區以黑、白、灰三色作主調, 沙發與電視櫃之間擺放了花紋地毯,提升空間格調,同時作為深淺傢具之間的緩沖區, 加強層次威。

沐浴區的牆身綴以馬賽克, 套廁以黑色作主調,牆身縷空 浴室設計簡約,以黑白色作主 中央部分作擺放浴室用品。

## 迎合口味

為了迎合戶主要顏色的要求,設計師於家居不同角落 擺放色調較明亮的家物、輕易洗去黑、白、灰的沉實 戚覺,同時具有對比效果。主人房設計以柔和為主, 一旁更設有衣帽間和女戶主的工作間。而男孩子的房 間內,設計師以藍紅兩色作主調,房內擺放組合床, 設有衣櫃和抽屜,床尾位置更加設工作檯,迎合男孩 的生活需要與口味。