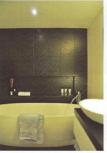

## **IP**Interiors

飯廳設於廚房的旁邊,黑色的餐椅組合配合黑色的造形吊燈,都經過精心挑選,為了 迎合女戶主長餐檯的需要,在餐檯尺寸與款式上,設計師均下了一翻功夫。為了讓大 廳空間變得更寬敞,設計師將原有的主人房納入客廳,廳區以黑、白、灰三色作主調, 沙發與電視櫃之間擺放了花紋地毯,提升空間格調,同時作為深淺傢具之間的緩沖區, 加強層次威。

沐浴區的牆身綴以馬賽克, 套廁以黑色作主調,牆身縷空 浴室設計簡約,以黑白色作主 中央部分作擺放浴室用品。

調,配合柔和燈光,清雅自然。

設計師於露台擺放戶外沙發和茶几,為戶提供 休閒一角。

衣帽間擺放了白色大櫃,窗台位置加設化 主人房設計以柔和為主,牆身掛上畫作,