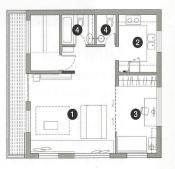

#### HOME DATA

#### 元朗 屏山村屋

面積:約1400平方呎 空間格局:一房一廳 設計風格:自然休閒 主要建材:木材、水泥、黑鐵

① Living and Dining Area 2 Kitchen ③ Bedroom & Study Room ④ Bathroom