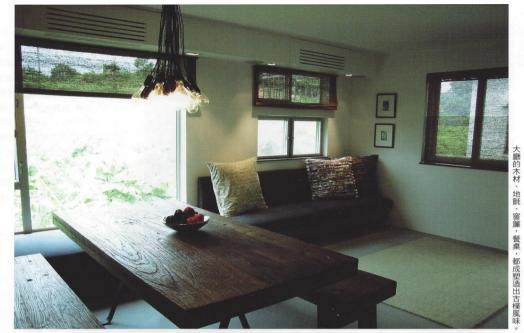

### 遠離煩囂

此案業主決定將位處元朗屏山的丁屋其一樓和二 樓放租,而頂層和天台則為改建為他們的渡假、 休閒,靜思及聯誼的地方。作為渡假屋,他們希 望是一處遠離煩囂、能為心靈加油打氣的地方, 因此決定全屋以自然樸素的風格為主題。設計師 則運用大量木材、竹材,舊傢具及自流平水泥, 配搭黑實沉穩的顏色去塑造出自然感覺

Placid and Peaceful

簡單以自流平水泥粉飾牆壁,平順,感覺舒服自然。

#### 發思古幽

全屋的傢具都是設計師特別為家居設 計和訂造,例如大廳的餐桌、椅子的 木材,是特意從大陸搜購回來舊木 材,而吊燈用 20 盞新舊不一的鎢絲 燈泡,如同從前的仿古方式來設計, 上述設計都深得戶主喜愛,而家居另 一個特色是設計師放棄添置梳化,將 整個窗台都變成坐墊,使人可以舒服 地眺望自然景致。最後,天台都按照 同樣的設計理念,以木地板及黑色傢 具打造使人休閒放鬆地方。