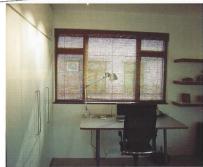

## **IP**Interiors

工作間以竹捲簾遮擋陽光,捲簾亦同時為工作間營造書齋感覺。

58 非平板一塊。

四周以自流平水泥方式鋪至平順,亦在卵石中安設射燈以便晚間照明之用。