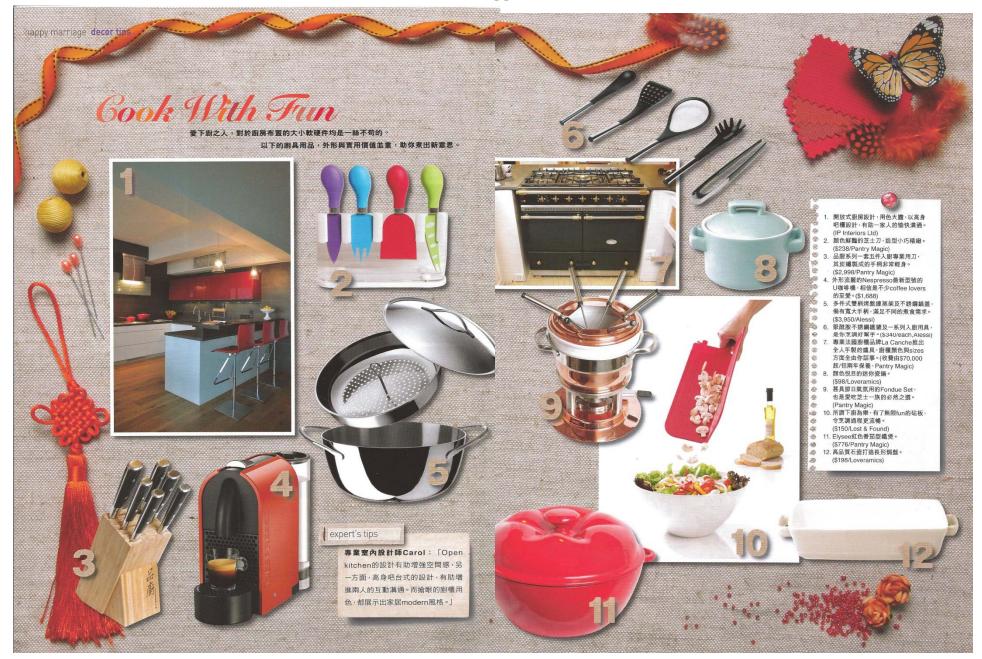

# bright ideas for Stylish Home

對於每對新婚couple來說:要將 兩個獨立個體的喜好融入安樂窩中並不是 件易事:今期:我們為甜蜜的你俩: 準備風格各異的精選家具:實行助你 分區布實:打造型格安樂窩:另外; 有請專業室內設計師Carol:給你們 些有關布置方面的\/提示;

marriage decor

■屋的「主角」。打從顏色主調到 家具選配。正好彰願兩小口子的生活品味

### expert's tips

專業室內設計師Carol:「要共同創造屬於二人 的sweet home,首要是溝通好布置主題,然後再 按照既定風格搜羅合適的家品。見過有些cases, 屋主兩人想re-used一些舊有家具或齡物,結果弄 致新居滿布新舊家品,雜亂無章。此外,選碼任何 家員前,一定要量度好尺寸。尤其是深受不少人喜 愛的extenable table,延伸後橫面會多佔活動空 間,這點值得注意。若果準備有小朋友的話,也不 建購預購一些实食家具或玻璃施物。[